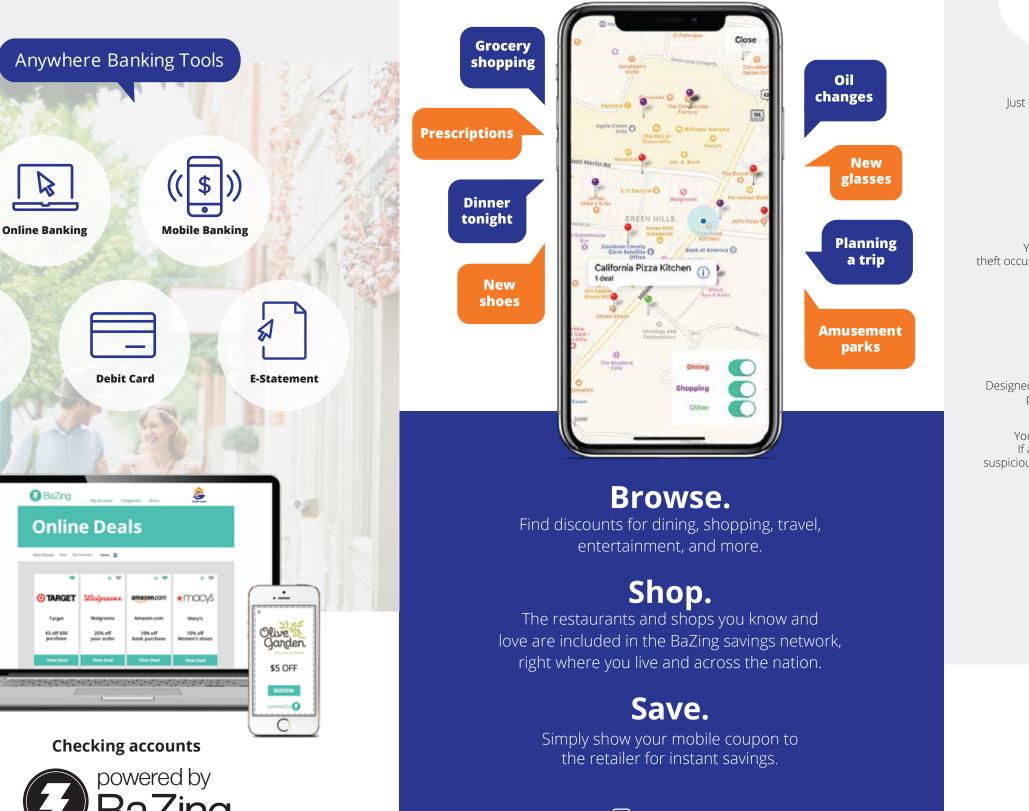

# Shop local. Save local.

**Bill Pay** 

.

**f** 

Like us or

9

Follow us on Twitte @BaZingDeals

Participating merchants on BaZing are not sponsors of the program, are subject to change without notice, may not be available in all regions and may choose to limit deals.

### nere banking tools

nking, mobile banking, bill pay, debit card and eStatement.

### in eStatements & avoid a \$2 monthly paper statement fee

our account eStatement notification in your email every month.

### local, save local with BaZing savings

ounts and national retailer deals to save you money on shopping, dining, travel and more.